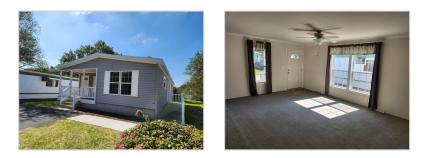

## 235 Hemlock Drive, Doylestown, PA, 18901

## Overview:

New 3 bed 2 bath with a covered porch. The home has a large living room and eat in kitchen with plenty of cabinets and counter space. The master has a full bath and walk in closet. The home has 2 other nicely sized bedrooms, a hall bath and laundry room. Home comes with kitchen appliances, 2 car parking, and shed.