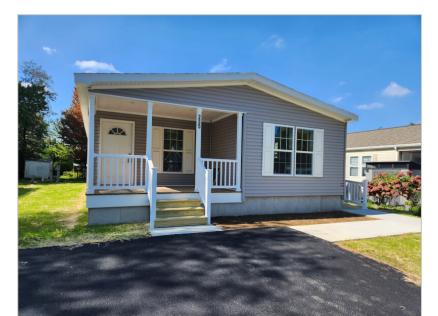

## 235 Hemlock Drive, Doylestown, PA, 18901

## Featured Benefits:

Ranch home Gable entry home Shutters Shingle roof Vinyl siding Full covered porch

## Overview:

New 3 bed 2 bath with a covered porch. The home has a large living room and eat in kitchen with plenty of cabinets and counter space. The master has a full bath and walk in closet. The home has 2 other nicely sized bedrooms, a hall bath and laundry room. Home comes with kitchen appliances, 2 car parking, and shed.